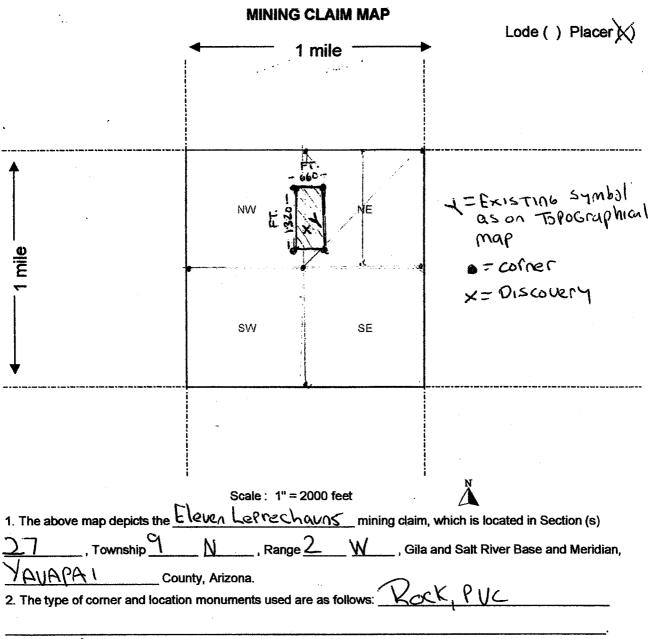

| LOCATION NOTICE FOR PLACER MINING CLAIM                                     |                    | <del></del>      | 2        | <del></del>         |
|-----------------------------------------------------------------------------|--------------------|------------------|----------|---------------------|
| NOTICE IS HEREBY GIVEN that the Eleven Leprechauns                          |                    | 70               | )17 A    | ; <del>z</del>      |
| placer mining claim has been located by                                     | BLM<br>Date        | 10E              | APR -    | AZ S                |
| Rodney Fitzhugh whose current mailing                                       | Stamp              | PHOENIX.         | 2        | E V                 |
| address is 7360 Les Brown                                                   |                    | AZ               | Ū        | SED<br>SED          |
| PEOLIA, AZ 85345                                                            |                    | 14               | ₹.       | FICE                |
| The general course of this claim is N +o S                                  | h to<br>hand it is | situated in      |          |                     |
| AUAPAI County, Arizona.                                                     |                    |                  |          |                     |
| This claim is 1320 feet in length and 660                                   | feet in width      | . This claim     | runs fr  | om the              |
| location monument on which this location notice is posted approximate       | _                  |                  |          |                     |
| · ·                                                                         |                    |                  | 1        |                     |
| direction to the South end line and 1040 feet in a North                    | direction to       | o the <u>(V)</u> | 44       | end line            |
| This claim is marked by four monuments, one at each corner of the cla       | im.                |                  |          |                     |
| The location monument on which this notice is posted is situate             | ed within Section  | on 2-7           | _, Tow   | nship               |
| $\frac{9}{N}$ , Range $\frac{2}{N}$ , Gila Salt River Base and Mer          | dian, Arizona.     | This claim       | encomp   | asses               |
| portions of the following legal subdivision(s) if located by legal subdivis |                    |                  |          |                     |
| section (s), Township (s) and Range (s) NE, NW, 27, 9N                      |                    | mig quaita       |          | (0),                |
|                                                                             |                    |                  |          |                     |
| ,G                                                                          | ila Salt River E   | Base and M       | eridian, | Arizona.            |
| The locality of this claim with reference to some natural object            | or permanent r     | nonument :       | and add  | litional            |
| information (if any) concerning its locality are as follows: PROPOX 1       | nately             | 1/10 01          | ta       | mile                |
| Sw from Golden P                                                            |                    |                  |          |                     |
| 30 HOW (30,000)                                                             | 1010               | CICCE            |          | <del>,</del>        |
| 757 0.                                                                      |                    | 7                |          | <del></del> .       |
| DATED AND POSTED on the ground this 157 day of Pri                          |                    | 14.              |          |                     |
| LOCATOR(s) Ludney + 1+2hu                                                   | <u>م۲</u>          |                  |          |                     |
| <b>\</b>                                                                    |                    | 1                |          | MCF102<br>July 2005 |
|                                                                             |                    | _                |          | ,                   |

This form is available from the Arizona Department of Mines & Mineral Resources and may be reproduced.

3. The bearings and distances in degrees and feet between claim corners are as depicted on the map.

Form MCF100a Revised July 2005

This form is available from the Arizona Department of Mines & Mineral Resources and may be reproduced.